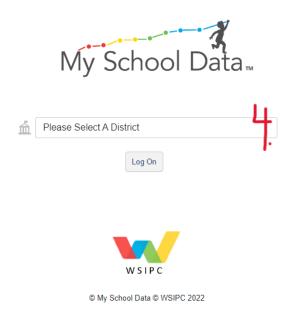

## **Instructions for Logging Into My School Data**

(To Complete Your High School and Beyond Plan)

#### 1. Log into Skyward



- 2. Click on **District Links** in the top right corner
- 3. Click on High School and Beyond Program in the top right corner



## 4. Choose San Juan Island School District from the drop down menu



#### 5. Log into My School Data (use your Skyward login)



© My School Data © WSIPC 2022

6. Click on High School & Beyond, then Student Plan at the top of the page



7. You made it! Now fill it out (see *Instructions for Completing Your High School and Beyond Plan* below.)



# Instructions for Completing Your High School and Beyond Plan 10th Grade

By the end of 10th grade, you should have these sections completed *and/or updated*:

| • | Profile Questions                                    |
|---|------------------------------------------------------|
|   | ☐ Who Am I?                                          |
|   | ☐ What Can I Become?                                 |
|   | ☐ How Will I Become That?                            |
| • | My Goals