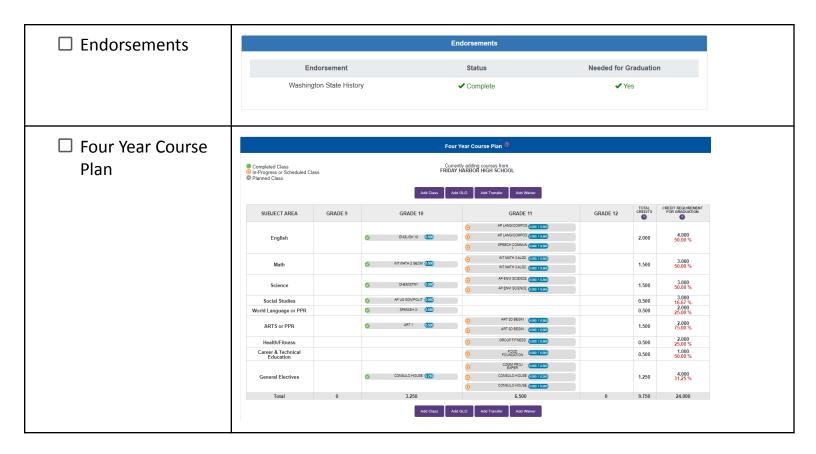

# Instructions for Completing Your High School and Beyond Plan 10th Grade

By the end of 10th grade, you should have these sections completed *and/or updated*:

| • | Profile Questions                                    |
|---|------------------------------------------------------|
|   | ☐ Who Am I?                                          |
|   | ☐ What Can I Become?                                 |
|   | ☐ How Will I Become That?                            |
| • | My Goals                                             |
|   | ☐ Career Interest                                    |
|   | ☐ What is your plan after you graduate High School?  |
| • | How Will I Get There                                 |
|   | ☐ Middle School Assessment Results                   |
|   | ☐ Experiences                                        |
|   | ☐ Endorsements (WA State History should be complete) |
| • | Four Year Course Plan                                |

# Checklist

Check off each section once it is completed in your High School and Beyond Plan

| ☐ Profile Questions                | Profile Questions                                                                                                                                                                          |
|------------------------------------|--------------------------------------------------------------------------------------------------------------------------------------------------------------------------------------------|
|                                    | Who Am I? What Can I Become? How Will I Become That?   What Can I Become? How Will I Become That?   *Required Field - Needed  *Required Field - Needed                                     |
| ☐ My Goals                         | My Goals                                                                                                                                                                                   |
|                                    | Career Interest (please fill out all 3)                                                                                                                                                    |
|                                    | 1st Choice: Required Field - Needed                                                                                                                                                        |
|                                    | 2nd Choice: **Required Field - Needed                                                                                                                                                      |
|                                    | 3rd Choice: **Required Field - Needed                                                                                                                                                      |
|                                    | What is your plan after you graduate High School? - (please make at least 1 selection)                                                                                                     |
|                                    | 1st Choice: Select A Plan PRequired Field - Needed Clear Section                                                                                                                           |
|                                    | 2nd Choice: Select A Plan                                                                                                                                                                  |
|                                    | 3rd Choice: Select A Plan                                                                                                                                                                  |
|                                    | 4th Choice: Select A Plan                                                                                                                                                                  |
| ☐ Middle School Assessment Results | Middle School Assessment Results   O I Have Not  I Have Met the Middle School Mathematics Requirements in the State Assessment Comments:                                                   |
|                                    | **Middle School Assessment Scores  Smarter Balanced Grade: 7 English Language Arts L3 Mathematics L3                                                                                       |
| ☐ Experiences                      | Experiences  My resume is loaded into Files or Links Area  Internships, Work Experience, and Volunteer Activities  Extracurricular Activities and Athletics  Leadership, Awards and Honors |
|                                    | *Required Fields - Resume or Activity Log Needed                                                                                                                                           |