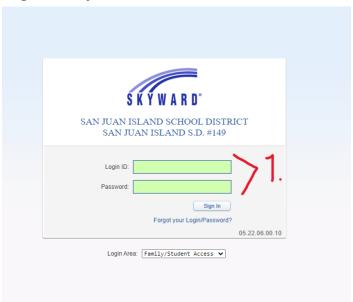

#### 1. Log into Skyward

- 2. Click on **District Links** in the top right corner
- 3. Click on High School and Beyond Program in the top right corner