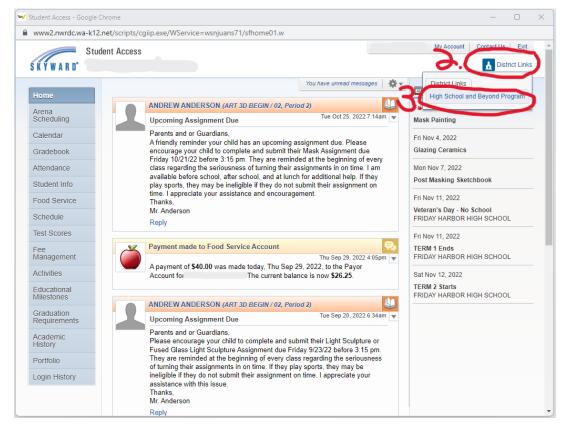

#### 1. Log into Skyward

- 2. Click on **District Links** in the top right corner
- 3. Click on High School and Beyond Program in the top right corner