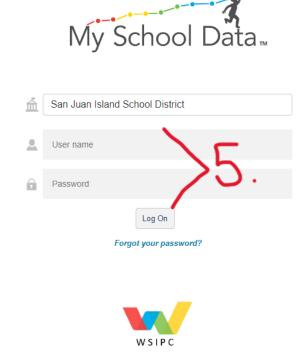

#### 5. Log into My School Data (use your Skyward login)

© My School Data © WSIPC 2022

6. Click on High School & Beyond, then Student Plan at the top of the page

7. You made it! Now fill it out (see *Instructions for Completing Your High School and Beyond Plan* below.)